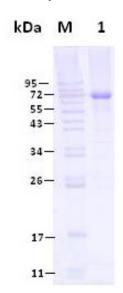

Molecular weight: 68 kDa

#### **SDS-PAGE** analysis:

Purified human DNA polymerase λ. The protein (200 ng) was analyzed by electrophoresis on a 10% SDS-polyacrylamide gel and visualized by staining with Coomassie blue. Protein size markers (lane M) are indicated on the left.